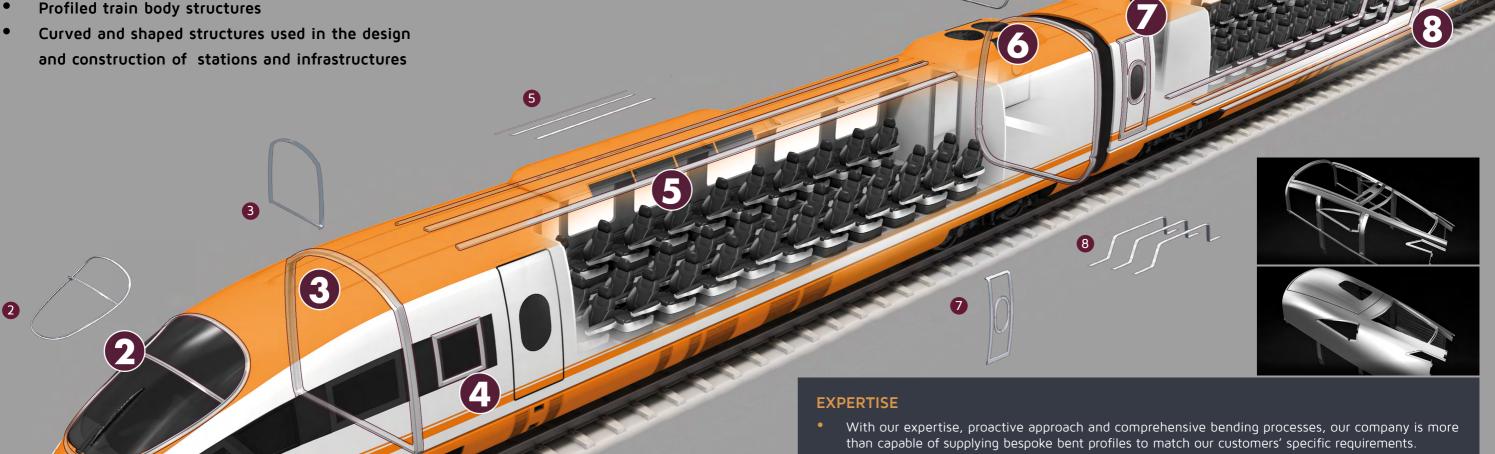

in partnership with our international partners
- We are fully compliant and certified to relevant industry standards ensuring the functionality and safety of curved train body structures at speeds in excess off 400 KPH

Clients such as Alstom, Bombardier, Siemens, CRRC, and Hitachi to name a few, know they can rely on

Our bending services are supplied with unrivalled quality, performance, reliability and safety which

SJOLUND are certified to ISO 9001:2015, EN 1090, ISO 14001, OHSAS 18001, EN15085 and currently investigating implementation of IRIS, ensuring that we have continuous control of all

satisfy the needs, expectations and requirements of our prestigious rail customers worldwide

our expertise to meet their specific and individual needs.

elements during our bending processes.



**QUALITY** 



# SOME OF OUR PROJECTS

| Reference:              | Producer:          | Country:              |
|-------------------------|--------------------|-----------------------|
| IC-3                    | BOMBARDIER         | Denmark               |
| ICT-2                   | SIEMENS/BOMBARDIER | Germany               |
| Velaro Spain            | SIEMENS/CAF/Alstom | Germany/Spain         |
| Velaro Russia           | SIEMENS            | Germany/Russia        |
| Velaro CRH-3            | SIEMENS            | Germany/China         |
| CNR CRH-3               | TRC Tangshan CRC   | China                 |
| Velaro E                | SIEMENS            | Germany               |
| Zefiro 380              | BST                | China                 |
| Pendolino               |